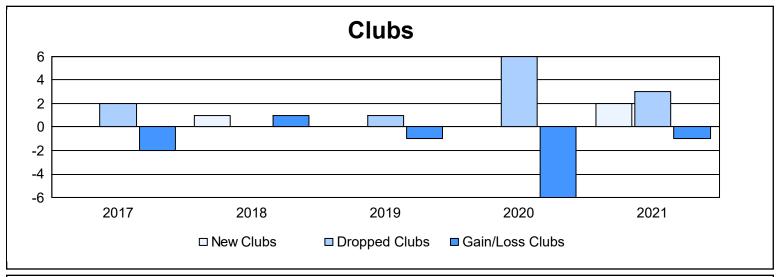

District 107 D As of June 2021 Cumulative

| Year      | New<br>Clubs | Dropped<br>Clubs | Gain/<br>Loss<br>Clubs | New<br>Members | Charter<br>Members | Reinstate<br>Members | Transfer<br>Members | Total<br>Member<br>Added | Total<br>Members<br>Dropped | Gain/<br>Loss<br>Members |
|-----------|--------------|------------------|------------------------|----------------|--------------------|----------------------|---------------------|--------------------------|-----------------------------|--------------------------|
| 2016-2017 | 0            | 2                | -2                     | 111            | 0                  | 0                    | 7                   | 118                      | 133                         | -15                      |
| 2017-2018 | 1            | 0                | 1                      | 65             | 23                 | 1                    | 17                  | 106                      | 208                         | -102                     |
| 2018-2019 | 0            | 1                | -1                     | 72             | 0                  | 4                    | 6                   | 82                       | 184                         | -102                     |
| 2019-2020 | 0            | 6                | -6                     | 47             | 1                  | 1                    | 14                  | 63                       | 169                         | -106                     |
| 2020-2021 | 2            | 3                | -1                     | 40             | 43                 | 2                    | 2                   | 87                       | 184                         | -97                      |
| Average   | 1            | 2                | -2                     | 67             | 13                 | 2                    | 9                   | 91                       | 176                         | -84                      |